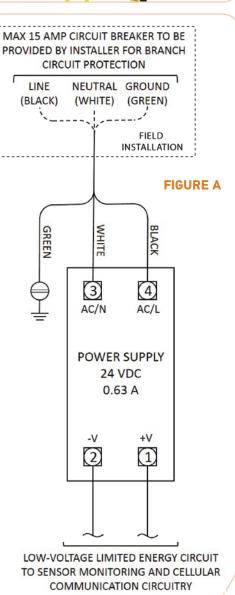

### **Power Wiring**

2

3

Follow proper installation guidelines per the NEC/NFPA 70 and local jurisdiction code.

Connect supplied 14-3 SJOOW cable wires to a properly installed junction box for AC Control Power. The AssetScan ASM02 assembly is provided with 10 feet of cable. See Figure A for field installation.

- Connect the Green wire to earth Ground
- Connect the White wire to the supply Neutral
- Connect the Black wire to the supply Line

Support SJOOW cable as per the installation practice chosen.